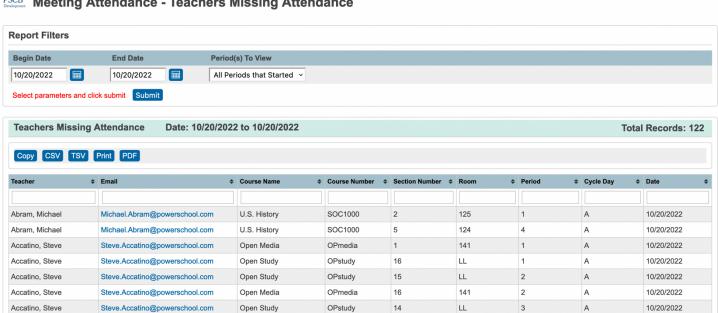

#### **Meeting Attendance - Teachers Missing Attendance**

SCB Meeting Attendance - Teachers Missing Attendance