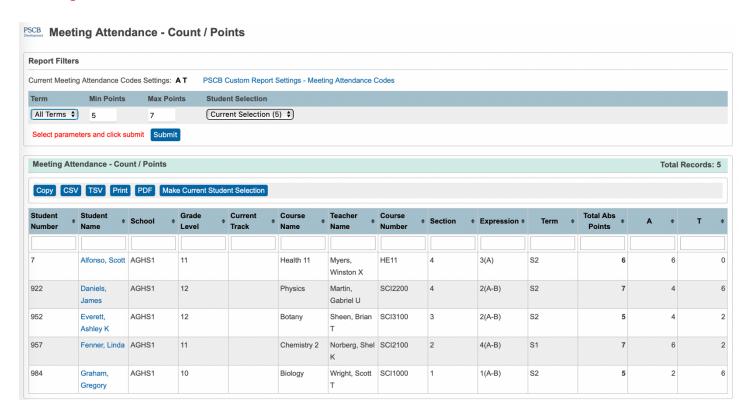

# **PSCB DEV Pro Custom Reports (Attendance)**

## **Meeting Attendance**

## **Meeting Attendance - Audit Changes**



### **Meeting Attendance - Count / Points**



#### **Meeting Attendance - Current Date Summary**

#### PSCB Meeting Attendance - Current Date Sumary



## **Meeting Attendance - Selected Date / Date Range**

#### PSCB Development Meeting Attendance Report - Date Range





#### **Meeting Attendance - Search by Frequency**

PSCB Meeting Attendance - Search by Frequency



#### **Meeting Attendance - Teachers Missing Attendance**

SCB Meeting Attendance - Teachers Missing Attendance