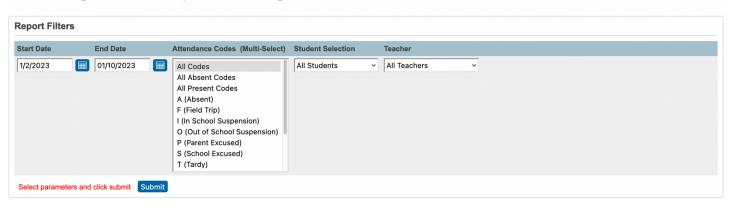

## **Meeting Attendance - Selected Date / Date Range**

#### PSCB Development Meeting Attendance Report - Date Range