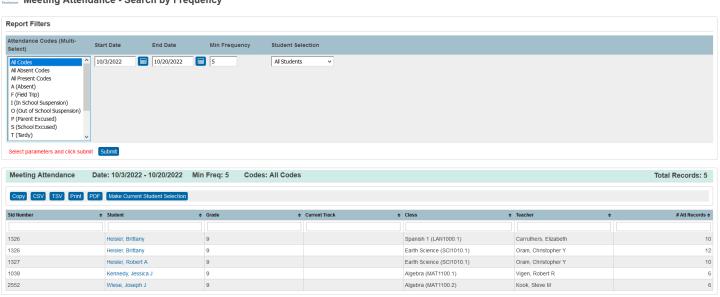

#### **Meeting Attendance - Search by Frequency**

PSCB Meeting Attendance - Search by Frequency