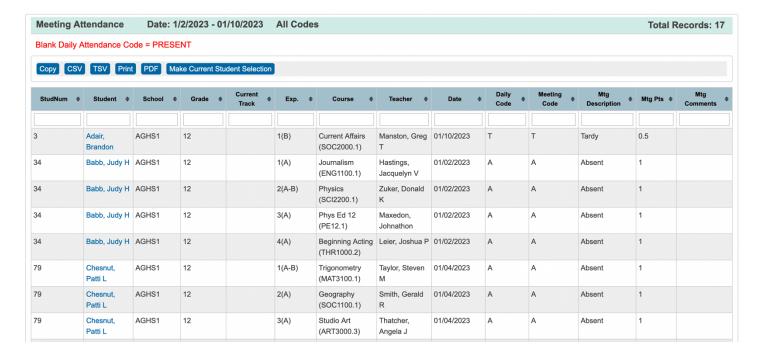

# **PSCB DEV Pro Custom Reports (Attendance)**

## **Meeting Attendance**

## **Meeting Attendance - Audit Changes**



### **Meeting Attendance - Count / Points**



#### **Meeting Attendance - Current Date Summary**

#### PSCB Meeting Attendance - Current Date Sumary



## **Meeting Attendance - Selected Date / Date Range**

#### PSCB Development Meeting Attendance Report - Date Range





#### **Meeting Attendance - Search by Frequency**

PSCB Meeting Attendance - Search by Frequency



#### **Meeting Attendance - Teachers Missing Attendance**

SCB Meeting Attendance - Teachers Missing Attendance