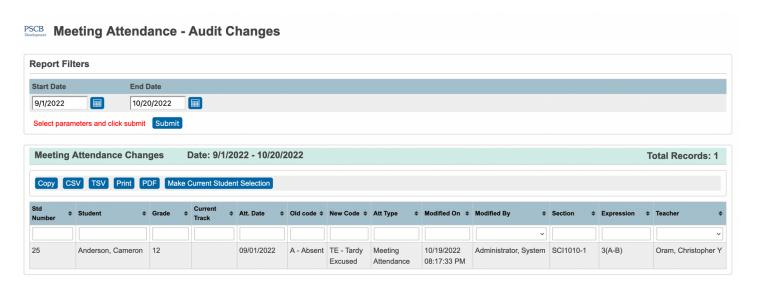

# **PSCB DEV Pro Custom Reports (Attendance)**

## **Meeting Attendance**

## **Meeting Attendance - Audit Changes**



### **Meeting Attendance - Count / Points**



#### **Meeting Attendance - Current Date Summary**

#### PSCB Meeting Attendance - Current Date Sumary



## **Meeting Attendance - Selected Date / Date Range**

#### PSCB Development Meeting Attendance Report - Date Range





#### **Meeting Attendance - Search by Frequency**

PSCB Meeting Attendance - Search by Frequency



#### **Meeting Attendance - Teachers Missing Attendance**

SCB Meeting Attendance - Teachers Missing Attendance